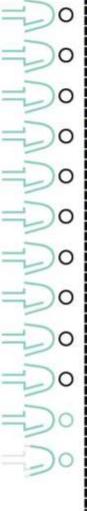

Seven hundred and forty-six (746) people were kidnapped in the first quarter, with Kaduna Central Senatorial District accounting for 492 (about 66% of the total). All of these occurred in Birnin Gwari, Giwa, Igabi, Chikun and Kajuru LGAs.

One hundred and thirty-seven (137) people were kidnapped from Birnin Gwari LGA, and 131 from Igabi LGA. Giwa LGA recorded 100 kidnapped persons, Chikun LGA 83, and Kajuru LGA 41.

Southern Kaduna Senatorial District recorded **221** kidnapped persons, with **Kachia LGA** reporting the highest number of **95**. **Sixty-three (63)** people were kidnapped in **Kagarko LGA**, and **46** from **Kauru LGA**.

The Northern Senatorial District recorded **33** kidnapped persons, with **17** of these from Lere LGA.

In total, **254** women and **42** minors were kidnapped in the first quarter across the state.

# VICTIMS KIDNAPPED IN Q1