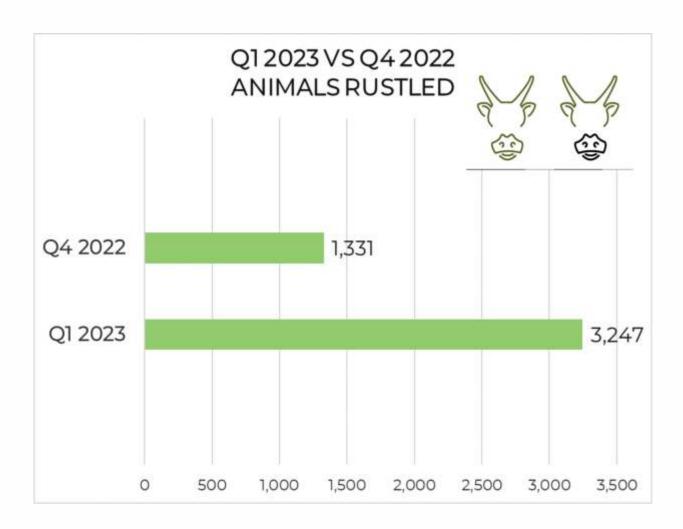

OF ANIMALS RUSTLED |                       |                |
|                         |           |       | 023        | <b>FIRST QUARTER 2023</b> | FIRS                  |                |
|                         |           |       |            |                           |                       |                |



**3,247** animals were rustled in the state in the first quarter, with **2,353** stolen from the Kaduna Central Senatorial District, accounting for around **73%** of the total.

**Kajuru LGA** had the highest figure of rustled animals in the first quarter, with **1,000**.

Southern Kaduna Senatorial District had **864** animals rustled, with almost all of these **(862)** from **Kachia LGA**.



# ANIMALS RUSTLED IN Q1







## 47RUSTLED

EACH REPRESENT 100

















### KADUNA STATE GOVERNMENT'S EFFORTS

The Kaduna State Government's strategies to address the security challenges affecting the state have been upheld and improved in line with evolving threats. Some of these are:

- Collaborating with agencies between and across the layers of Federal security infrastructure, towards enhancing specialized counter-terrorism efforts.
- Strengthening the human intelligence gathering networks in critical areas and creating new networks in emerging areas of interest.
- Expanding intelligence networks across sister states to enhance counter-terrorism drives.
- Release of updates and security advisories to citizens and relevant institutions, to guide action in response to credible intelligence.
- Sustaining the provision of material and logistic support to t