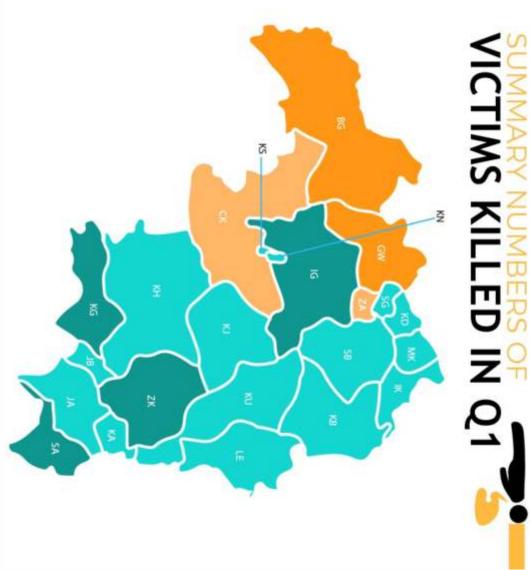

Two hundred and fourteen (214) persons died between January and March 2023, in attacks by bandits/terrorists, communal clashes, violent attacks, and reprisals. Of this total, 14 were women and four were minors (below the age of 18).

In Kaduna Central Senatorial District, 115 deaths were recorded (54% of the total). One hundred and eight (108) of these occurred in Birnin Gwari, Giwa, Igabi, Chikun and Kajuru LGAs.

Giwa and Birnin Gwari LGAs each recorded 32 deaths, Chikun LGA 25, Igabi LGA 13, and Kajuru LGA six deaths in the first quarter of 2023.

Southern Kaduna Senatorial District recorded 61 deaths in the period under review. The pattern of attacks, reprisals, and deadly communal and inter-ethnic clashes - between attacks by bandits - came to play in Zangon Kataf LGA, where 19 people died. Twelve (12) persons were killed in Sanga LGA during the first three months of 2023.

The Northern Senatorial District recorded **38** people killed in the first quarter, with 22 deaths occurring in Zaria LGA.