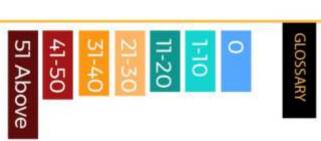

Seven hundred and forty-six (746) people were kidnapped in the first quarter, with Kaduna Central Senatorial District accounting for 492 (about 66% of the total). All of these occurred in Birnin Gwari, Giwa, Igabi, Chikun and Kajuru LGAs.

One hundred and thirty-seven (137) people were kidnapped from Birnin Gwari LGA, and 131 from Igabi LGA. Giwa LGA recorded 100 kidnapped persons, Chikun LGA 83, and Kajuru LGA 41.

Southern Kaduna Senatorial District recorded **221** kidnapped persons, with **Kachia LGA** reporting the highest number of **95**. **Sixty-three (63)** people were kidnapped in **Kagarko LGA**, and **46** from **Kauru LGA**.

The Northern Senatorial District recorded **33** kidnapped persons, with **17** of these from Lere LGA.

In total, **254** women and **42** minors were kidnapped in the first quarter across the state.

# VICTIMS KIDNAPPED IN Q1