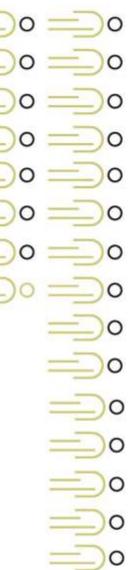

Two hundred and fourteen (214) persons died between January and March 2023, in attacks by bandits/terrorists, communal clashes, violent attacks, and reprisals. Of this total, 14 were women and four were minors (below the age of 18).

In Kaduna Central Senatorial District, 115 deaths were recorded (54% of the total). One hundred and eight (108) of these occurred in Birnin Gwari, Giwa, Igabi, Chikun and Kajuru LGAs.

Giwa and Birnin Gwari LGAs each recorded 32 deaths, Chikun LGA 25, Igabi LGA 13, and Kajuru LGA six deaths in the first quarter of 2023.

Southern Kaduna Senatorial District recorded 61 deaths in the period under review. The pattern of attacks, reprisals, and deadly communal and inter-ethnic clashes - between attacks by bandits - came to play in Zangon Kataf LGA, where 19 people died. Twelve (12) persons were killed in Sanga LGA during the first three months of 2023.

The Northern Senatorial District recorded **38** people killed in the first quarter, with 22 deaths occurring in Zaria LGA.

## VICTIMS KILLED IN Q1

EACH REPRESENT