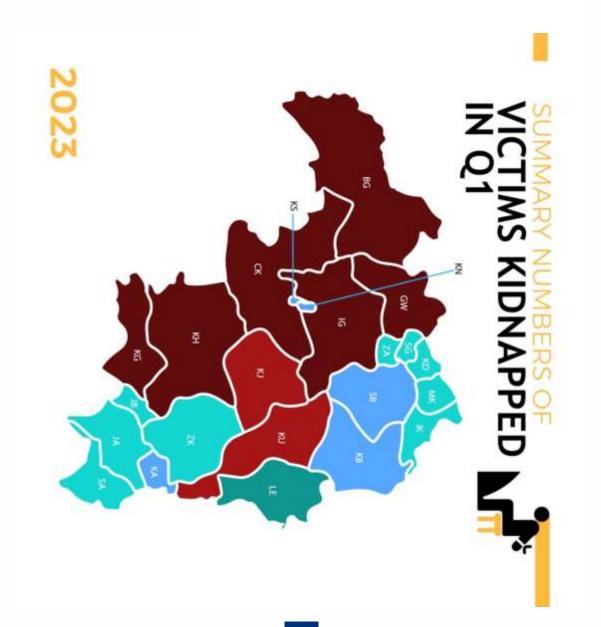

Seven hundred and forty-six (746) people were kidnapped in the first quarter, with Kaduna Central Senatorial District accounting for 492 (about 66% of the total). All of these occurred in Birnin Gwari, Giwa, Igabi, Chikun and Kajuru LGAs.