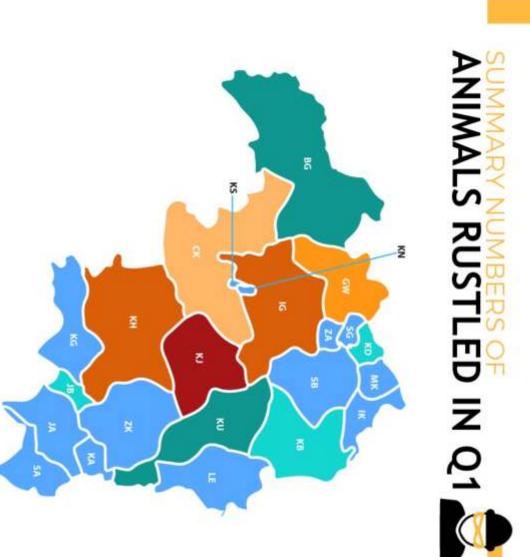

BER OF ANIMALS RUSTLED |                       |                |
|                         |           |       | 023        | <b>FIRST QUARTER 2023</b> | FIRS                  |                |
|                         |           |       |            |                           |                       |                |



**3,247** animals were rustled in the state in the first quarter, with **2,353** stolen from the Kaduna Central Senatorial District, accounting for around **73%** of the total.

**Kajuru LGA** had the highest figure of rustled animals in the first quarter, with **1,000**.

Southern Kaduna Senatorial District had **864** animals rustled, with almost all of these **(862)** from **Kachia LGA**.



# ANIMALS RUSTLED IN Q1







## 47RUSTLED

EACH REPRESENT 100

















### KADUNA STATE GOVERNMENT'S EFFORTS

The Kaduna State Government's strategies to address the security challenges affecting the state have been upheld and improved in line with evolving threats. Some of these are:

- Collaborating with agencies between and across the layers of Federal security infrastructure, towards enhancing specialized counter-terrorism efforts.
- Strengthening the human intelligence gathering networks in critical areas and creating new networks in emerging areas of interest.
- Expanding intelligence networks across sister states to enhance counter-terrorism drives.
- Release of updates and security advisories to citizens and relevant institutions, to guide action in response to credible intelligence.
- Sustaining the provision of material and logistic support