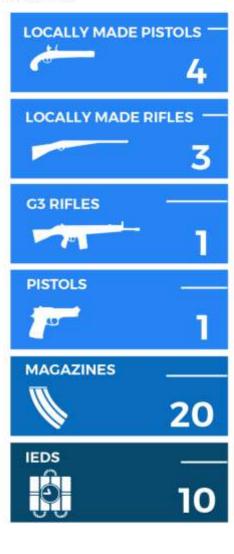

ru LGA
- Gidan Waya, Jema'a LGA
- Gure, Lere LGA



2023



### ARMS AND AMMUNITION INTERCEPTED

In the first quarter of 2023, gunrunners were intercepted and arrested with the following quantities of arms and ammunition recovered:

70 AK47 Rifles

1 GPMG

1G3 Rifle

3 Dane Guns

3 Locally Made Rifles

1 Pump Action Rifle

4 Locally Made Pistols

1 Pistol

13 Cartridges

20 Magazines

3,680 Rounds of live ammunition

10 Improvised Explosive Devices (IEDS)

3 Rocket Propelled Grenades (RPGs)

Investigations are being sustained towards dismantling gun-running networks and blocking arms routes into the state.



### ARMS AND AMMUNITION INTERCEPTED IN Q1



In the first quarter of 2023, gunrunners were intercepted and arrested with the following quantities of arms and ammunition recovered:





2023



### DRUG TRAFFICKING AND ABUSE

The Kaduna State Command of the National Drug Law Enforcement Agency (NDLEA) intercepted suspects (traffickers and users) and seized an array of substances across the state during the period under review. These are broken down as follows:

Suspects arrested – 218 (206 males and 12 females)

### Substances seized:

Cannabis – 4499.5355kg
Cocaine – 0.094kg
Heroin – 0.018kg
Tramadol – 11.937kg
Methamphetamine – 0.189kg
Opium – 0.422kg
Psychotropic drugs (including codeine, diazepam etc) – 1098.006kg

Efforts will continue towards intercepting traffickers and cracking down on black spots across the state.



### DRUG TRAFFICKING AND CONSUMPTION IN Q1



The Kaduna State Command of the National Drug Law Enforcement Agency (NDLEA) arrested several suspec