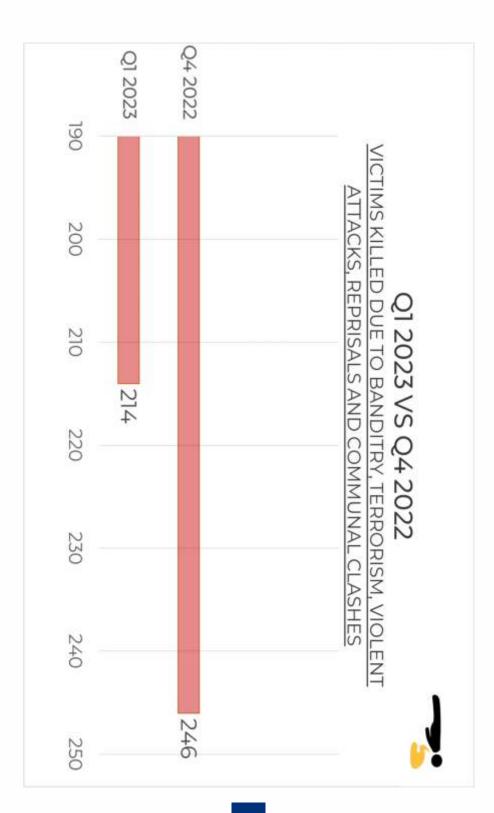

Two hundred and fourteen (214) persons died between January and March 2023, in attacks by bandits/terrorists, communal clashes, violent attacks, and reprisals. Of this total, 14 were women and four were minors (below the age of 18).