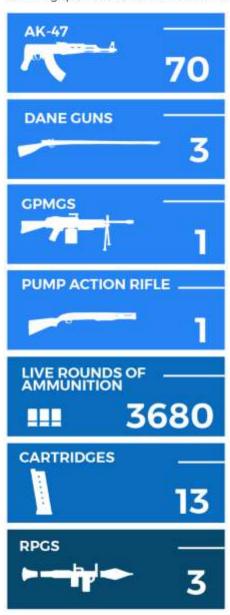

juru LGA
- Gidan Waya, Jema'a LGA
- Gure, Lere LGA



2023



### ARMS AND AMMUNITION INTERCEPTED

In the first quarter of 2023, gunrunners were intercepted and arrested with the following quantities of arms and ammunition recovered:

70 AK47 Rifles

1 GPMG

1G3 Rifle

3 Dane Guns

3 Locally Made Rifles

1 Pump Action Rifle

4 Locally Made Pistols

1 Pistol

13 Cartridges

20 Magazines

3,680 Rounds of live ammunition

10 Improvised Explosive Devices (IEDS)

3 Rocket Propelled Grenades (RPGs)

Investigations are being sustained towards dismantling gun-running networks and blocking arms routes into the state.



### ARMS AND AMMUNITION INTERCEPTED IN Q1



In the first quarter of 2023, gunrunners were intercepted and arrested with the following quantities of arms and ammunition recovered:





2023



### DRUG TRAFFICKING AND ABUSE

The Kaduna State Command of the National Drug Law Enforcement Agency (NDLEA) intercepted suspects (traffickers and users) and seized an array of substances across the state during the period under review. These are broken down as follows:

Suspects arrested – 218 (206 males and 12 females)

### Substances seized:

Cannabis – 4499.5355kg
Cocaine – 0.094kg
Heroin – 0.018kg
Tramadol – 11.937kg
Methamphetamine – 0.189kg
Opium – 0.422kg
Psychotropic drugs (including codeine, diazepam etc) – 1098.006kg

Efforts will continue towards intercepting traffickers and cracking down on black spots across the state.



### DRUG TRAFFICKING AND CONSUMPTION IN Q1



The Kaduna State Command of the National Drug Law Enforcement Agency (NDLEA) arrested several susp