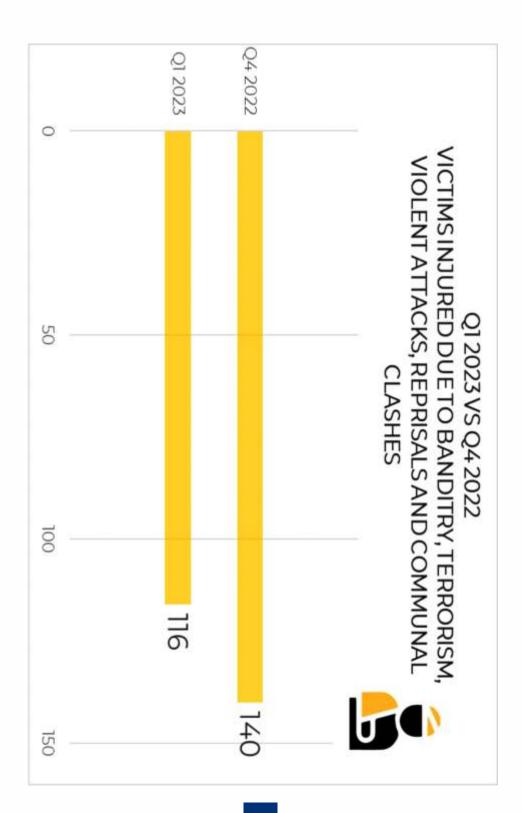

Two hundred and fourteen (214) persons died between January and March 2023, in attacks by bandits/terrorists, communal clashes, violent attacks, and reprisals. Of this total, 14 were women and four were minors (below the age of 18).