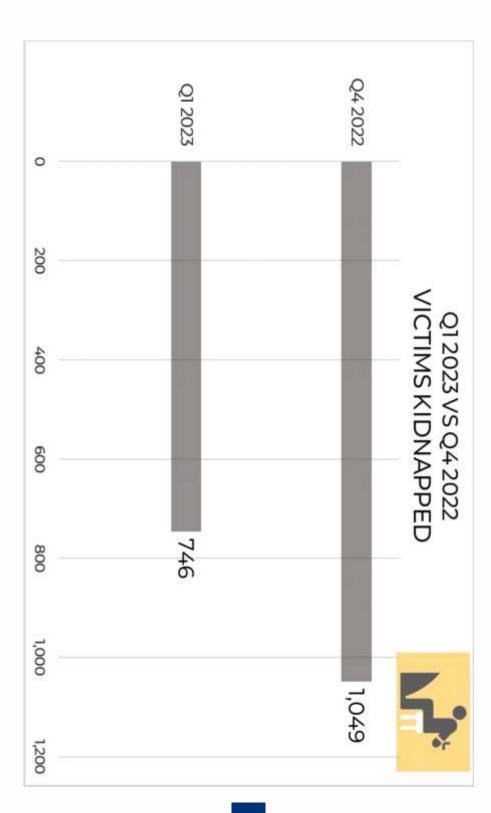

Twelve (12) persons were reported to have been raped by bandits across the State from January to March 2023. **Ten (10)** of these were minors. There are certainly many more unreported cases of rape by armed bandits, and only reported cases are highlighted.

**Five** cases were reported in the Northern Senatorial District, comprising four minors.

**Four** rape cases were reported from the Kaduna Central Senatorial District, with three victims below the age of 18.

**Three cases** were recorded in the Southern Kaduna Senatorial District, all minors.

# REPORTED RAPE CASES

FN MAI FS