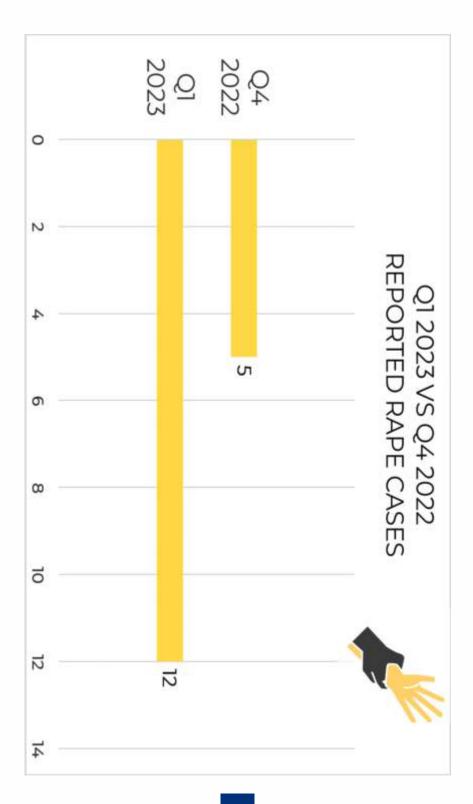

Twelve (12) persons were reported to have been raped by bandits across the State from January to March 2023. **Ten (10)** of these were minors. There are certainly many more unreported cases of rape by armed bandits, and only reported cases are highlighted.

**Five** cases were reported in the Northern Senatorial District, comprising four minors.

**Four** rape cases were reported from the Kaduna Central Senatorial District, with three victims below the age of 18.

**Three cases** were recorded in the Southern Kaduna Senatorial District, all minors.