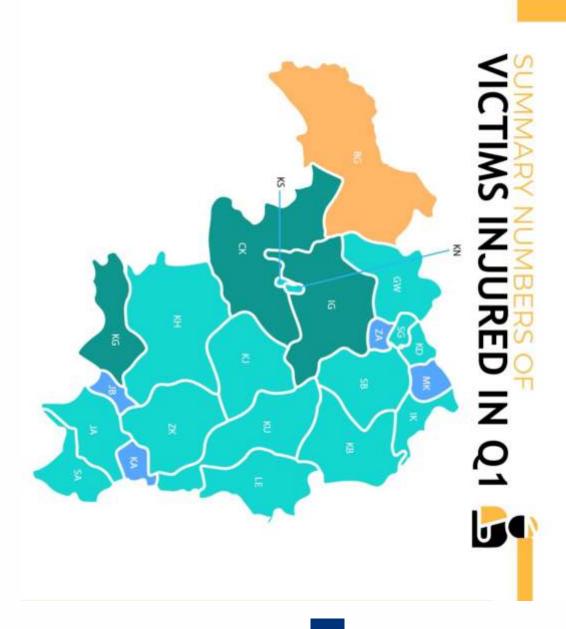

### SUMMARY OF BANDITRY INCIDENTS FROM 1<sup>ST</sup> JANUARY TO 31<sup>ST</sup> MARCH 2023

This report presents the statistics of banditry incidents from 1st January to 31st March 2023.

The report covers banditry and terrorism, kidnapping, rape perpetrated by armed bandits, cattle rustling, communal and interethnic clashes, violent attacks, and reprisal attacks. It contains statistics of fatalities resulting from these incidences, excluding deaths from homicide and accidents not connected to the crimes hitherto listed. It also includes statistics of persons injured in these attacks. The report shows the casualty figures by gender and their status as adults or minors.

Two hundred and fourteen (214) persons died between January and March 2023, in attacks by bandits/terrorists, communal clashes, violent attacks, and reprisals. Of this total, 14 were women and four were minors (below the age of 18).

In Kaduna Central Senatorial District, 115 deaths were recorded (54% of the total). One hundred and eight (108) of these occurred in Birnin Gwari, Giwa, Igabi, Chikun and Kajuru LGAs.

Giwa and Birnin Gwari LGAs each recorded 32 deaths, Chikun LGA 25, Igabi LGA 13, and Kajuru LGA six deaths in the first quarter of 2023.

Southern Kaduna Senatorial District recorded 61 deaths in the period under review. The pattern of attacks, reprisals, and deadly communal and inter-ethnic clashes - between attacks by bandits - came to play in Zangon Kataf LGA, where 19 people died. Twelve (12) persons were killed in Sanga LGA during the first three months of 2023.

The Northern Senatorial District recorded **38** people killed in the first quarter, with 22 deaths occurring in Zaria LGA.