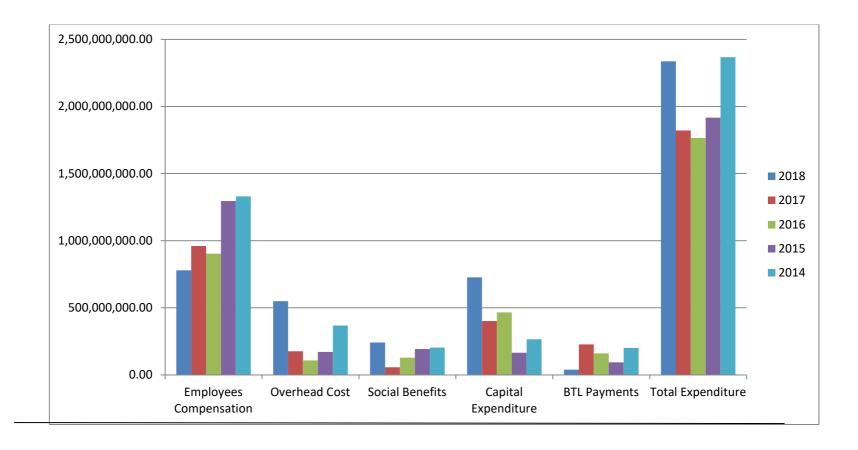

#### 3.2 <u>5 YEARS FINANCIAL SUMMARY</u>

|                                    | 2018             | 2017             | 2016             | 2015             | 2014             |
|------------------------------------|------------------|------------------|------------------|------------------|------------------|
| RECEIPTS:                          | N                | N                | ¥                | N                | ₽                |
| Statutory Allocation               | 2,287,362,499.17 | 1,576,180,546.81 | 1,567,886,968.95 | 1,825,213,835.25 | 2,196,303,572.24 |
| Internally Generated Revenue (IGR) | 16,171,861.04    | 1,271,841.13     | 138,179.36       |                  | 20,136,140.00    |
| BTL Receipts                       | 38,184,196.57    | 226,881,873.58   | 159,811,788.65   | 93,111,530.79    | 200,978,265.78   |
| Total Receipts                     | 2,341,718,556.78 | 1,804,334,261.52 | 1,727,836,936.96 | 1,918,325,366.04 | 2,417,417,978.02 |
| PAYMENTS:                          |                  |                  |                  |                  |                  |
| Employees Compensation             | 779,546,007.28   | 960,556,398.46   | 903,607,120.61   | 1,294,969,383.29 | 1,329,700,462.87 |
| Overhead Cost                      | 549,164,382.74   | 175,524,393.55   | 107,403,399.38   | 170,742,013.86   | 367,688,768.90   |
| Social Benefits                    | 241,000,000.00   | 56,990,431.67    | 128,036,884.04   | 192,767,142.17   | 203,528,132.50   |
| Capital Expenditure                | 727,109,846.06   | 400,817,450.71   | 465,918,013.61   | 164,836,504.12   | 265,155,032.69   |
| BTL Payments                       | 38,943,064.57    | 226,881,873.58   | 159,811,788.65   | 93,111,530.79    | 200,978,265.78   |
| Total Payments                     | 2,335,763,300.65 | 1,820,770,547.97 | 1,764,777,206.29 | 1,916,426,574.23 | 2,367,050,662.74 |
| CASH BALANCES                      |                  |                  |                  |                  |                  |
| Net Cash Surplus/(Deficit)         | 5,955,256.13     | (16,436,286.45)  | (36,940,269.33)  | 1,898,791.81     | 50,367,315.28    |
| Opening Cash Balance               | 52,201.28        | 16,489,033.73    | 53,429,303.06    | 51,530,511.25    | 1,163,195.97     |
| Closing Cash Balance               | 6,007,457.41     | 52,747.28        | 16,489,033.73    | 53,429,303.06    | 51,530,511.25    |

#### **ACTUAL PAYMENTS FOR 5 YEARS**