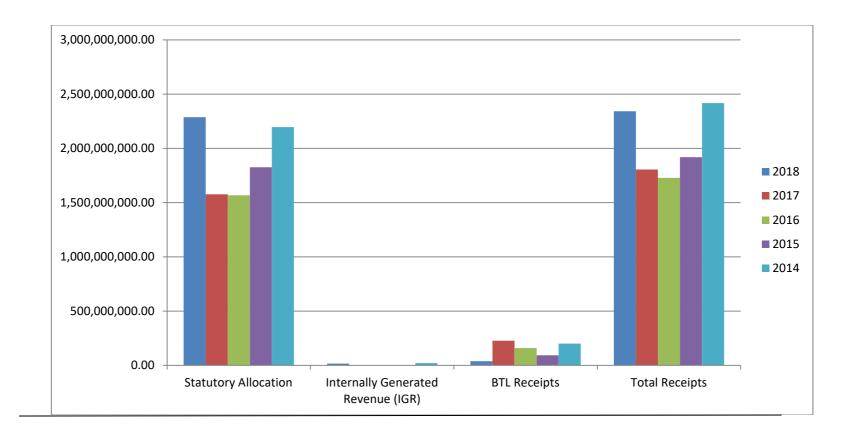

#### 3.2 <u>5 YEARS FINANCIAL SUMMARY</u>

|                                    | 2018             | 2017             | 2016             | 2015             | 2014             |
|------------------------------------|------------------|------------------|------------------|------------------|------------------|
| RECEIPTS:                          | N                | N                | ¥                | N                | ₽                |
| Statutory Allocation               | 2,287,362,499.17 | 1,576,180,546.81 | 1,567,886,968.95 | 1,825,213,835.25 | 2,196,303,572.24 |
| Internally Generated Revenue (IGR) | 16,171,861.04    | 1,271,841.13     | 138,179.36       |                  | 20,136,140.00    |
| BTL Receipts                       | 38,184,196.57    | 226,881,873.58   | 159,811,788.65   | 93,111,530.79    | 200,978,265.78   |
| Total Receipts                     | 2,341,718,556.78 | 1,804,334,261.52 | 1,727,836,936.96 | 1,918,325,366.04 | 2,417,417,978.02 |
| PAYMENTS:                          |                  |                  |                  |                  |                  |
| Employees Compensation             | 779,546,007.28   | 960,556,398.46   | 903,607,120.61   | 1,294,969,383.29 | 1,329,700,462.87 |
| Overhead Cost                      | 549,164,382.74   | 175,524,393.55   | 107,403,399.38   | 170,742,013.86   | 367,688,768.90   |
| Social Benefits                    | 241,000,000.00   | 56,990,431.67    | 128,036,884.04   | 192,767,142.17   | 203,528,132.50   |
| Capital Expenditure                | 727,109,846.06   | 400,817,450.71   | 465,918,013.61   | 164,836,504.12   | 265,155,032.69   |
| BTL Payments                       | 38,943,064.57    | 226,881,873.58   | 159,811,788.65   | 93,111,530.79    | 200,978,265.78   |
| Total Payments                     | 2,335,763,300.65 | 1,820,770,547.97 | 1,764,777,206.29 | 1,916,426,574.23 | 2,367,050,662.74 |
| CASH BALANCES                      |                  |                  |                  |                  |                  |
| Net Cash Surplus/(Deficit)         | 5,955,256.13     | (16,436,286.45)  | (36,940,269.33)  | 1,898,791.81     | 50,367,315.28    |
| Opening Cash Balance               | 52,201.28        | 16,489,033.73    | 53,429,303.06    | 51,530,511.25    | 1,163,195.97     |
| Closing Cash Balance               | 6,007,457.41     | 52,747.28        | 16,489,033.73    | 53,429,303.06    | 51,530,511.25    |

#### **ACTUAL RECEIPTS FOR 5 YEARS**