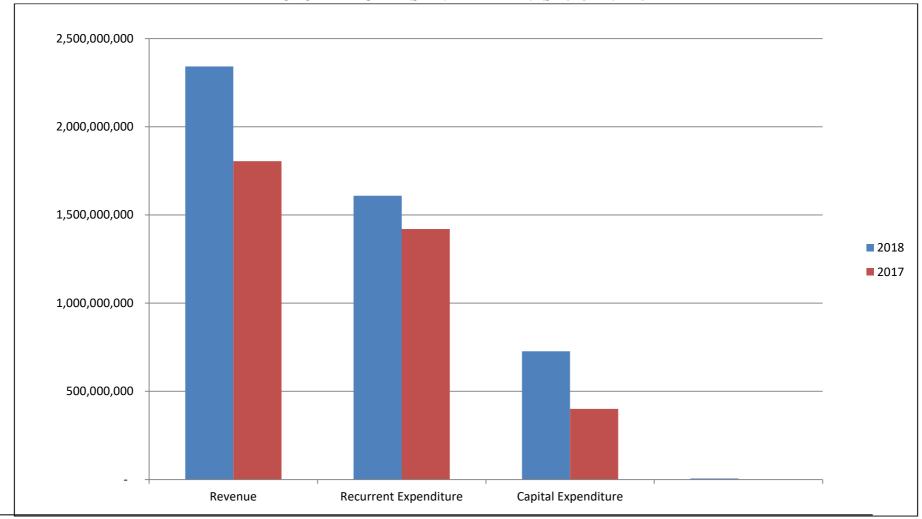

|                                 | 201              | 8            | 2017             |                 |  |
|---------------------------------|------------------|--------------|------------------|-----------------|--|
|                                 | =N=              | =N=          | =N=              | =N=             |  |
| Opening Balance                 |                  | 52,201.28    |                  | 16,489,033.73   |  |
| Recurrent Receipts              | 2,341,718,556.78 |              | 1,804,334,261.52 |                 |  |
| Recurrent Expenditure           | 2,335,763,300.65 |              | 1,820,771,093.97 |                 |  |
| Net Recurrent Surplus/(Deficit) |                  | 5,955,256.13 |                  | (16,436,832.45) |  |
| Closing Balance                 |                  | 6,007,457.41 |                  | 52,201.28       |  |
|                                 |                  |              |                  |                 |  |

#### **ACTUAL RECEIPTS AND PAYMENTS 2018 AND 2017**