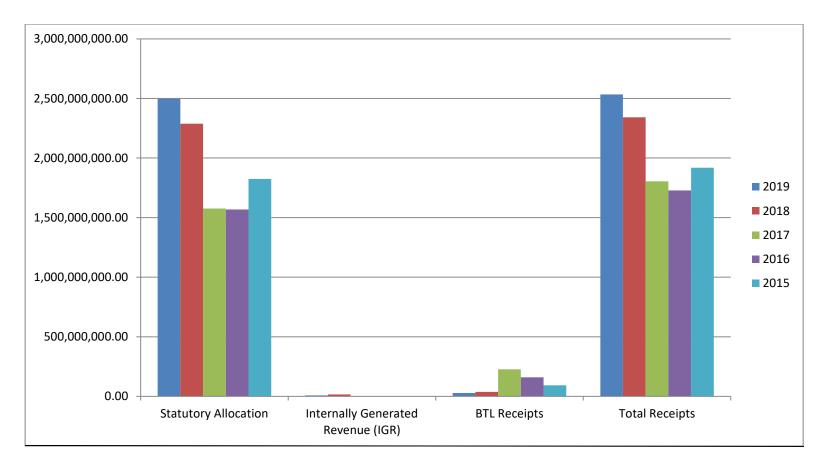

#### 3.2 **FIVE YEARS FINANCIAL SUMMARY**

| REVENUE:                           | 2019             | 2018             | 2017             | 2016             | 2015             |
|------------------------------------|------------------|------------------|------------------|------------------|------------------|
|                                    | N                | N                | N                | Ŋ                | N                |
| Statutory Allocation               | 2,497,576,344.20 | 2,287,362,499.17 | 1,576,180,546.81 | 1,567,886,968.95 | 1,825,213,835.25 |
| Internally Generated Revenue (IGR) | 7,923,424.49     | 16,171,861.04    | 1,271,841.13     | 138,179.36       |                  |
| Capital Receipts                   |                  |                  |                  |                  |                  |
| Internal Loan                      |                  |                  |                  |                  |                  |
| BTL Receipts                       | 27,879,342.63    | 38,184,196.57    | 226,881,873.58   | 159,811,788.65   | 93,111,530.79    |
| Total Revenue                      | 2,533,379,111.32 | 2,341,718,556.78 | 1,804,334,261.52 | 1,727,836,936.96 | 1,918,325,366.04 |
| EXPENDITRE:                        |                  |                  |                  |                  |                  |
| Employees Compensation             | 956,499,594.86   | 779,546,007.28   | 960,556,398.46   | 903,607,120.61   | 1,294,969,383.29 |
| Overhead Cost                      | 356,101,684.31   | 549,164,382.74   | 175,524,939.55   | 107,403,399.38   | 170,742,013.86   |
| Social Benefits                    | 201,767,501.29   | 241,000,000.00   | 56,990,431.67    | 128,036,884.04   | 192,767,142.17   |
| Service Wide Vote                  | 84,887,478.72    |                  |                  |                  |                  |
| Capital Expenditure                | 901,341,878.31   | 727,109,846.06   | 400,817,450.71   | 465,918,013.61   | 164,836,504.12   |
| Loans Repayment                    |                  |                  |                  |                  |                  |
| BTL Payments                       | 27,879,342.63    | 38,943,064.57    | 226,881,873.58   | 159,811,788.65   | 93,111,530.79    |
| Total Expenditure                  | 2,528,477,480.12 | 2,335,763,300.65 | 1,820,771,093.97 | 1,764,777,206.29 | 1,916,426,574.23 |
| CASH BALANCES                      |                  |                  |                  |                  |                  |
| Net Cash Surplus/(Deficit)         | 4,901,631.20     | 5,955,256.13     | -16,436,832.45   | -36,940,269.33   | 1,898,791.81     |
| Opening Cash Balance               | 6,007,457.41     | 52,201.28        | 16,489,033.73    | 53,429,303.06    | 51,530,511.25    |
| Closing Cash Balance               | 10,909,088.61    | 6,007,457.41     | 52,201.28        | 16,489,033.73    | 53,429,303.06    |

#### **ACTUAL REVENUE FOR 5 YEARS**