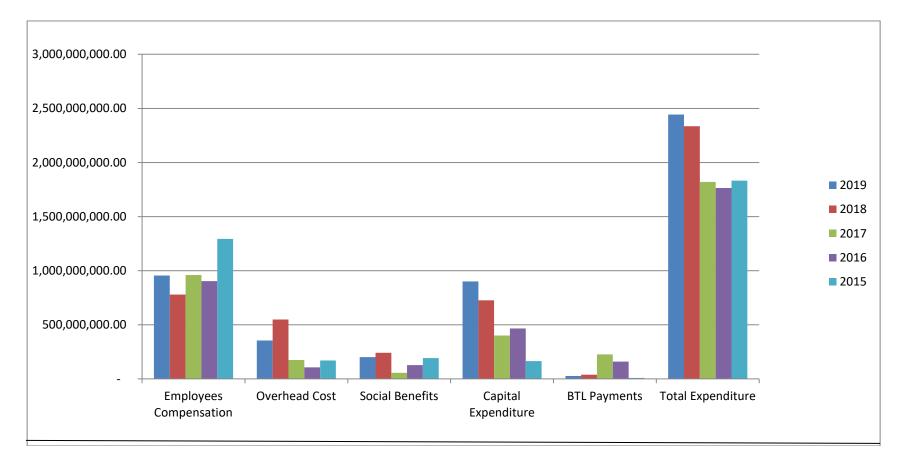

#### 3.2 **FIVE YEARS FINANCIAL SUMMARY**

| REVENUE:                           | 2019             | 2018             | 2017             | 2016             | 2015             |
|------------------------------------|------------------|------------------|------------------|------------------|------------------|
|                                    | N                | N                | N                | Ŋ                | N                |
| Statutory Allocation               | 2,497,576,344.20 | 2,287,362,499.17 | 1,576,180,546.81 | 1,567,886,968.95 | 1,825,213,835.25 |
| Internally Generated Revenue (IGR) | 7,923,424.49     | 16,171,861.04    | 1,271,841.13     | 138,179.36       |                  |
| Capital Receipts                   |                  |                  |                  |                  |                  |
| Internal Loan                      |                  |                  |                  |                  |                  |
| BTL Receipts                       | 27,879,342.63    | 38,184,196.57    | 226,881,873.58   | 159,811,788.65   | 93,111,530.79    |
| Total Revenue                      | 2,533,379,111.32 | 2,341,718,556.78 | 1,804,334,261.52 | 1,727,836,936.96 | 1,918,325,366.04 |
| EXPENDITRE:                        |                  |                  |                  |                  |                  |
| Employees Compensation             | 956,499,594.86   | 779,546,007.28   | 960,556,398.46   | 903,607,120.61   | 1,294,969,383.29 |
| Overhead Cost                      | 356,101,684.31   | 549,164,382.74   | 175,524,939.55   | 107,403,399.38   | 170,742,013.86   |
| Social Benefits                    | 201,767,501.29   | 241,000,000.00   | 56,990,431.67    | 128,036,884.04   | 192,767,142.17   |
| Service Wide Vote                  | 84,887,478.72    |                  |                  |                  |                  |
| Capital Expenditure                | 901,341,878.31   | 727,109,846.06   | 400,817,450.71   | 465,918,013.61   | 164,836,504.12   |
| Loans Repayment                    |                  |                  |                  |                  |                  |
| BTL Payments                       | 27,879,342.63    | 38,943,064.57    | 226,881,873.58   | 159,811,788.65   | 93,111,530.79    |
| Total Expenditure                  | 2,528,477,480.12 | 2,335,763,300.65 | 1,820,771,093.97 | 1,764,777,206.29 | 1,916,426,574.23 |
| CASH BALANCES                      |                  |                  |                  |                  |                  |
| Net Cash Surplus/(Deficit)         | 4,901,631.20     | 5,955,256.13     | -16,436,832.45   | -36,940,269.33   | 1,898,791.81     |
| Opening Cash Balance               | 6,007,457.41     | 52,201.28        | 16,489,033.73    | 53,429,303.06    | 51,530,511.25    |
| Closing Cash Balance               | 10,909,088.61    | 6,007,457.41     | 52,201.28        | 16,489,033.73    | 53,429,303.06    |

#### **ACTUAL EXPENDITURE FOR 5 YEARS**