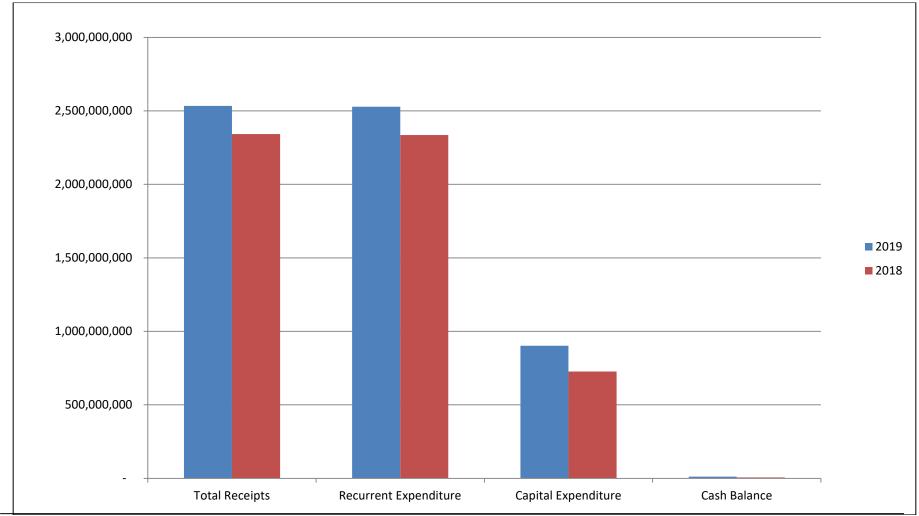

#### 2.3.3 CASH FLOWS AND LIQUIDITY POSITION

During the year Statutory Allocation received by the Local Government from the Federation Accounts continued to be the major source of revenue. However, efforts are being made to improve Internally Generated Revenue (IGR). Total receipt in the year was  $\aleph 2,533,379,111.32$  and total payment was  $\aleph 2,528,477,480.12$ . An overall surplus cash flow of  $\aleph 4,901,6315.20$  was recorded during the year. The liquidity position as at  $31^{st}$  December, 2019 was  $\aleph 10,909,085.61$ :

|                            | 20               | 019           | 20               | 18           |
|----------------------------|------------------|---------------|------------------|--------------|
|                            | =N=              | =N=           | =N=              | =N=          |
| Opening Balance            |                  | 6,007,454.41  |                  | 52,198.28    |
| Total Receipts             | 2,533,379,111.32 |               | 2,341,718,556.78 |              |
| Total Payments             | 2,528,477,480.12 |               | 2,335,763,300.65 |              |
| Net Cash Surplus/(Deficit) |                  | 4,901,631.20  |                  | 5,955,256.13 |
| Closing Cash/Bank Balance  |                  | 10,909,085.61 |                  | 6,007,454.41 |
| Represented by:            |                  |               |                  |              |
| Consolidated Revenue Fund  | 10,909,085.61    |               | 6,007,454.41     |              |
| Capital Development Fund   | -                |               | -                |              |
| Total Public Funds         |                  | 10,909,085.61 |                  | 6,007,454.41 |

#### **ACTUAL RECEIPTS AND PAYMENTS 2019 AND 2018**