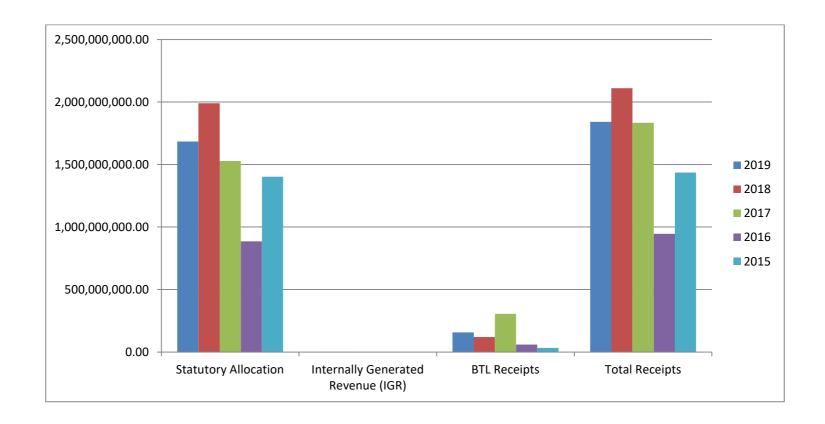

#### **FIVE YEARS FINANCIAL SUMMARY**

| REVENUE:                           | 2019             | 2018             | 2017             | 2016           | 2015             |
|------------------------------------|------------------|------------------|------------------|----------------|------------------|
|                                    | Ŋ                | N                | N                | N              | N                |
| Statutory Allocation               | 1,683,489,850.47 | 1,990,393,226.95 | 1,528,064,265.96 | 884,934,487.74 | 1,402,926,826.51 |
| Internally Generated Revenue (IGR) | 165,867.47       | 511,250.00       |                  |                |                  |
| BTL Receipts                       | 157,466,491.42   | 232,286,607.27   | 305,179,474.23   | 59,998,555.24  | 32,891,850.90    |
| Total Revenue                      | 1,841,122,209.36 | 2,223,191,084.22 | 1,833,243,740.19 | 944,933,042.98 | 1,435,818,677.41 |
| EXPENDITRE:                        |                  |                  |                  |                |                  |
| Employees Compensation             | 613,403,190.68   | 737,577,420.57   | 756,017,952.88   | 568,877,534.48 | 1,048,174,435.14 |
| Overhead Cost                      | 587,734,290.52   | 593,022,528.64   | 128,014,049.49   | 109,559,239.77 | 169,135,713.72   |
| Social Benefits                    | 108,195,946.35   | 124,166,708.51   | 136,540,943.72   | 137,050,145.19 | 142,842,560.00   |
| Service Wide Vote                  |                  | 8,196,000.00     | 5,242,425.00     |                | 250,000.00       |
| Capital Expenditure                | 536,534,738.80   | 365,362,097.47   | 501,756,840.89   | 75,649,853.05  | 39,362,095.38    |
| BTL Payments                       | 157,466,491.42   | 232,286,607.27   | 305,179,474.23   | 59,998,555.24  | 32,891,850.90    |
| Total Expenditure                  | 2,003,334,657.77 | 2,060,611,362.46 | 1,832,751,686.21 | 951,135,327.73 | 1,432,656,655.14 |
| CASH BALANCES                      |                  |                  |                  |                |                  |
| Net Cash Surplus/(Deficit)         | -162,212,448.41  | 162,579,721.76   | 492,053.98       | -6,202,284.75  | 3,162,022.27     |
| Opening Cash Balance               | 163,086,775.34   | 507,053.58       | 14,999.60        | 6,217,284.35   | 3,055,262.08     |
| Closing Cash Balance               | 874,326.93       | 163,086,775.34   | 507,053.58       | 14,999.60      | 6,217,284.35     |

#### **ACTUAL RECEIPTS FOR 5 YEARS**