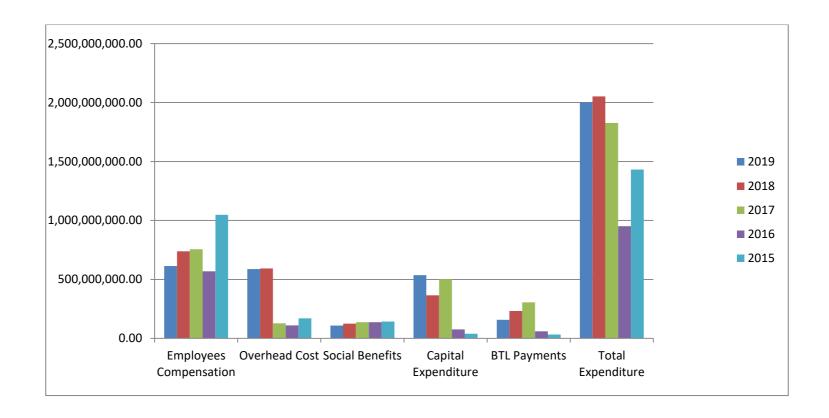

#### **FIVE YEARS FINANCIAL SUMMARY**

| REVENUE:                           | 2019             | 2018             | 2017             | 2016           | 2015             |
|------------------------------------|------------------|------------------|------------------|----------------|------------------|
|                                    | Ŋ                | N                | N                | N              | N                |
| Statutory Allocation               | 1,683,489,850.47 | 1,990,393,226.95 | 1,528,064,265.96 | 884,934,487.74 | 1,402,926,826.51 |
| Internally Generated Revenue (IGR) | 165,867.47       | 511,250.00       |                  |                |                  |
| BTL Receipts                       | 157,466,491.42   | 232,286,607.27   | 305,179,474.23   | 59,998,555.24  | 32,891,850.90    |
| Total Revenue                      | 1,841,122,209.36 | 2,223,191,084.22 | 1,833,243,740.19 | 944,933,042.98 | 1,435,818,677.41 |
| EXPENDITRE:                        |                  |                  |                  |                |                  |
| Employees Compensation             | 613,403,190.68   | 737,577,420.57   | 756,017,952.88   | 568,877,534.48 | 1,048,174,435.14 |
| Overhead Cost                      | 587,734,290.52   | 593,022,528.64   | 128,014,049.49   | 109,559,239.77 | 169,135,713.72   |
| Social Benefits                    | 108,195,946.35   | 124,166,708.51   | 136,540,943.72   | 137,050,145.19 | 142,842,560.00   |
| Service Wide Vote                  |                  | 8,196,000.00     | 5,242,425.00     |                | 250,000.00       |
| Capital Expenditure                | 536,534,738.80   | 365,362,097.47   | 501,756,840.89   | 75,649,853.05  | 39,362,095.38    |
| BTL Payments                       | 157,466,491.42   | 232,286,607.27   | 305,179,474.23   | 59,998,555.24  | 32,891,850.90    |
| Total Expenditure                  | 2,003,334,657.77 | 2,060,611,362.46 | 1,832,751,686.21 | 951,135,327.73 | 1,432,656,655.14 |
| CASH BALANCES                      |                  |                  |                  |                |                  |
| Net Cash Surplus/(Deficit)         | -162,212,448.41  | 162,579,721.76   | 492,053.98       | -6,202,284.75  | 3,162,022.27     |
| Opening Cash Balance               | 163,086,775.34   | 507,053.58       | 14,999.60        | 6,217,284.35   | 3,055,262.08     |
| Closing Cash Balance               | 874,326.93       | 163,086,775.34   | 507,053.58       | 14,999.60      | 6,217,284.35     |

#### **ACTUAL PAYMENTS FOR 5 YEARS**