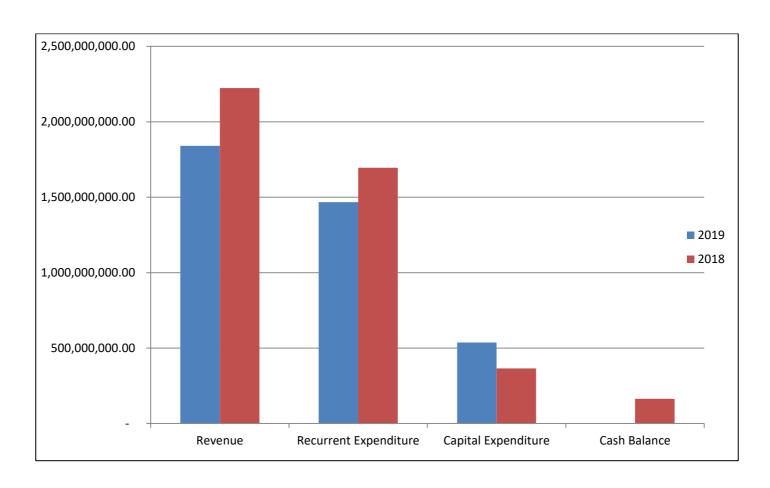

#### 2.3.1 CONSOLIDATED REVENUE FUND

All the revenues received by the Local Government except those specifically provided to be treated otherwise have been credited to the Consolidated Revenue Fund. During the year total recurrent receipt credited to the Consolidated Revenue Fund was \$1.841 Billion. The total recurrent payment charged to the Fund in line with Jaba Local Government Appropriation Act 2018 was \$2.003 Billion. The operation of the Fund resulted into a net recurrent Deficit of \$0.162 Billion for the year. The closing balance of the fund as at  $31^{st}$  December, 2019 was \$874,326.93.

#### 2.3.2 CASH FLOWS AND LIQUIDITY POSITION

During the year Statutory Allocation received by the Local Government from the Federation Accounts continued to be the major source of revenue. However, efforts are being made to improve Internally Generated Revenue (IGR). Total receipt in the year was \$1,841,122,209.36 and total payment was \$2,003,334,657.77 An overall net deficit cash flow of \$162,212,448.41 was recorded during the year. The liquidity position as at  $31^{st}$  December, 2019 was \$874,326.93:

#### **ACTUAL RECEIPTS AND PAYMENTS 2019 AND 2018**