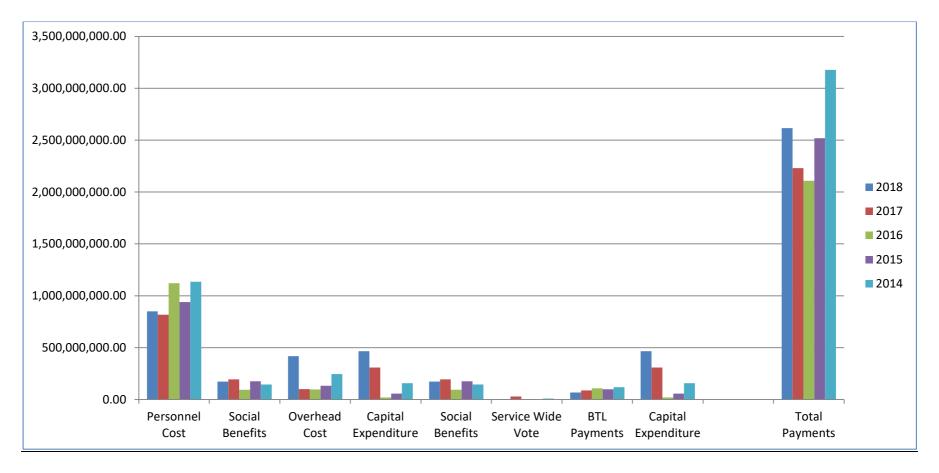

### FIVE YEARS FINANCIAL SUMMARY

| Receipts:                          | 2018             | 2017             | 2016             | 2015             | 2014             |
|------------------------------------|------------------|------------------|------------------|------------------|------------------|
| N                                  | N                | N                | N                | ₩                | N                |
| Statutory Allocation               | 2,002,348,243.70 | 1,457,436,993.41 | 1,284,234,288.04 | 1,291,598,333.22 | 1,638,925,524.16 |
| Internally Generated Revenue (IGR) | 3,060,960.00     | 15,943,287.00    | 47,902,855.34    | 19,595,100.00    | 48,657,636.25    |
| Capital Receipts                   |                  |                  |                  |                  | 5,197,536.13     |
| BTL Receipts                       | 67,957,580.96    | 87,493,409.50    | 107,624,268.64   | 98,824,776.33    | 118,499,639.92   |
| Total Receipts                     | 2,073,366,784.66 | 1,560,873,689.91 | 1,439,761,412.02 | 1,410,018,209.55 | 1,811,280,336.46 |
| Payment:                           |                  |                  |                  |                  |                  |
| Employees Compensation             | 849,330,842.16   | 817,803,349.28   | 1,121,151,370.12 | 939,429,275.00   | 1,135,582,950.14 |
| Overhead Cost                      | 418,274,802.24   | 100,893,854.43   | 97,861,133.05    | 132,740,235.59   | 245,360,273.14   |
| Social Benefits                    | 172,456,315.88   | 193,811,472.09   | 94,480,243.47    | 175,958,826.08   | 144,969,664.08   |
| Service Wide Vote                  | 3,588,650.00     | 28,897,373.54    | 476,080.00       |                  | 10,000,000.00    |
| Capital Expenditure                | 465,562,264.67   | 309,105,440.57   | 20,205,735.52    | 56,375,652.68    | 156,900,000.00   |
| BTL Payments                       | 67,957,580.96    | 87,493,409.50    | 107,624,268.64   | 98,824,776.33    | 118,499,639.92   |
| Total Payment                      | 1,977,170,455.91 | 1,538,004,899.41 | 1,441,798,830.80 | 1,403,328,765.68 | 1,811,312,527.28 |
| CASH BALANCES                      |                  |                  |                  |                  |                  |
| Net Cash Surplus/(Deficit)         | 96,196,328.75    | 22,868,790.50    | -2,037,418.78    | 6,689,443.87     | (32,190.82)      |
| Opening Cash Balance               | 27,815,873.38    | 4,947,082.88     | 6,984,501.66     | 295,057.79       | 327,248.61       |
| Closing Cash Balance               | 124,012,202.13   | 27,815,873.38    | 4,947,082.88     | 6,984,501.66     | 295,057.79       |

#### **ACTUAL PAYMENTS FOR 5 YEARS**