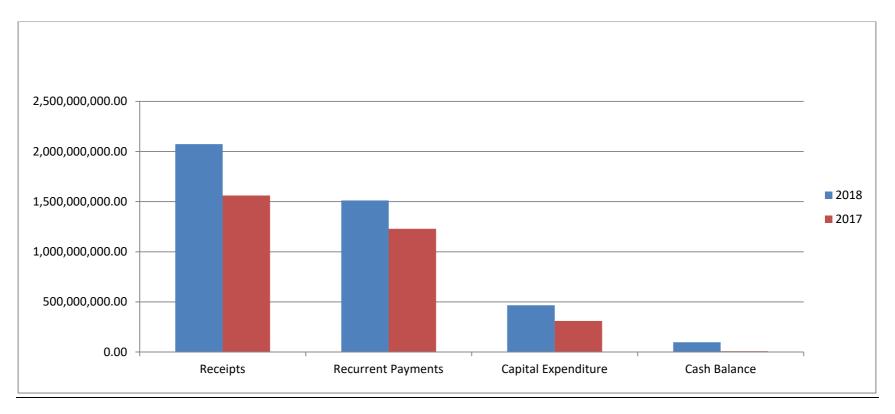

#### 2.3.2 CASH FLOWS AND LIQUIDITY POSITION

During the year Statutory Allocation received by the Local Government from the Federation Accounts continued to be the major source of revenue. However, efforts are being made to improve Internally Generated Revenue (IGR). Total receipt in the year was \$2,073,366,784.66 and total payment was \$1,977,170,455.91. An overall net positive cash flow of \$96,196,328.75 was recorded during the year. The liquidity position as at  $31^{st}$  December, 2018 was \$124,012,202.13.

#### **ACTUAL RECEIPTS AND PAYMENTS 2018 AND 2017**