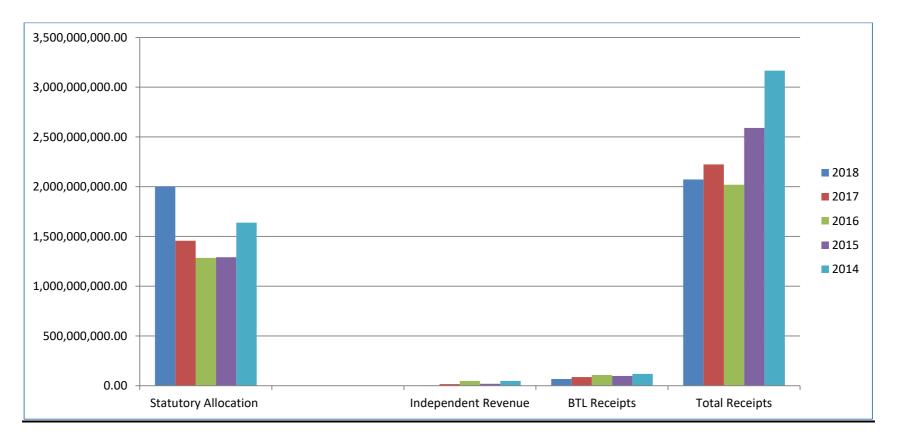

### FIVE YEARS FINANCIAL SUMMARY

| Receipts:                          | 2018             | 2017             | 2016             | 2015             | 2014             |
|------------------------------------|------------------|------------------|------------------|------------------|------------------|
| N                                  | N                | N                | N                | ₩                | N                |
| Statutory Allocation               | 2,002,348,243.70 | 1,457,436,993.41 | 1,284,234,288.04 | 1,291,598,333.22 | 1,638,925,524.16 |
| Internally Generated Revenue (IGR) | 3,060,960.00     | 15,943,287.00    | 47,902,855.34    | 19,595,100.00    | 48,657,636.25    |
| Capital Receipts                   |                  |                  |                  |                  | 5,197,536.13     |
| BTL Receipts                       | 67,957,580.96    | 87,493,409.50    | 107,624,268.64   | 98,824,776.33    | 118,499,639.92   |
| Total Receipts                     | 2,073,366,784.66 | 1,560,873,689.91 | 1,439,761,412.02 | 1,410,018,209.55 | 1,811,280,336.46 |
| Payment:                           |                  |                  |                  |                  |                  |
| Employees Compensation             | 849,330,842.16   | 817,803,349.28   | 1,121,151,370.12 | 939,429,275.00   | 1,135,582,950.14 |
| Overhead Cost                      | 418,274,802.24   | 100,893,854.43   | 97,861,133.05    | 132,740,235.59   | 245,360,273.14   |
| Social Benefits                    | 172,456,315.88   | 193,811,472.09   | 94,480,243.47    | 175,958,826.08   | 144,969,664.08   |
| Service Wide Vote                  | 3,588,650.00     | 28,897,373.54    | 476,080.00       |                  | 10,000,000.00    |
| Capital Expenditure                | 465,562,264.67   | 309,105,440.57   | 20,205,735.52    | 56,375,652.68    | 156,900,000.00   |
| BTL Payments                       | 67,957,580.96    | 87,493,409.50    | 107,624,268.64   | 98,824,776.33    | 118,499,639.92   |
| Total Payment                      | 1,977,170,455.91 | 1,538,004,899.41 | 1,441,798,830.80 | 1,403,328,765.68 | 1,811,312,527.28 |
| CASH BALANCES                      |                  |                  |                  |                  |                  |
| Net Cash Surplus/(Deficit)         | 96,196,328.75    | 22,868,790.50    | -2,037,418.78    | 6,689,443.87     | (32,190.82)      |
| Opening Cash Balance               | 27,815,873.38    | 4,947,082.88     | 6,984,501.66     | 295,057.79       | 327,248.61       |
| Closing Cash Balance               | 124,012,202.13   | 27,815,873.38    | 4,947,082.88     | 6,984,501.66     | 295,057.79       |

#### **ACTUAL RECEIPTS FOR 5 YEARS**