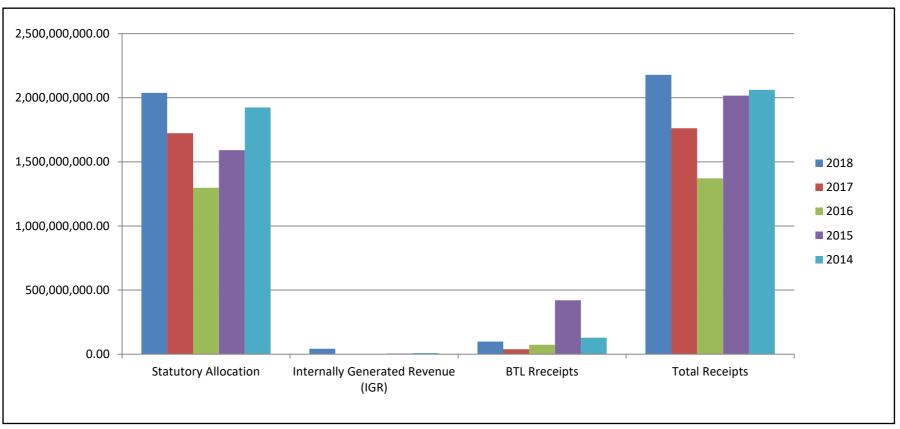

# 3.3 FIVE YEARS FINANCIAL SUMMARY

|                                    | 2018             | 2017             | 2016             | 2015             | 2014             |
|------------------------------------|------------------|------------------|------------------|------------------|------------------|
| RECEIPTS:                          | N                | N                | N                | N                | N                |
| Statutory Allocation               | 1,927,660,151.79 | 1,482,628,676.48 | 1,016,392,783.43 | 1,816,137,120.19 | 1,787,042,890.19 |
| Internally Generated Revenue (IGR) |                  | 215,303.70       |                  | 6,317,194.00     | 63,542,044.96    |
| BTL Receipts                       | 152,914,098.31   | 133,044,149.58   | 202,969,838.15   | 559,086,660.83   | 206,164,990.87   |
| TOTAL RECEIPTS                     | 2,080,574,250.10 | 1,615,888,129.76 | 1,219,362,621.58 | 2,381,540,975.02 | 2,056,749,926.02 |
| PAYMENTS:                          |                  |                  |                  |                  |                  |
| Employees Compensation             | 898,949,205.48   | 880,614,311.83   | 722,711,873.93   | 1,073,775,021.66 | 1,076,508,274.25 |
| Overhead Cost                      | 396,864,451.77   | 147,600,582.38   | 80,031,950.01    | 362,133,565.19   | 328,778,040.49   |
| Social Benefits                    | 95619512.67      | 228,435,119.26   | 74,137,883.23    | 21,898,660.86    | 126,850,153.92   |
| Service Wide Vote                  | 24,149,600.00    | 420,000.00       |                  | 19,300,000.00    |                  |
| Capital Expenditure                | 393,351,389.95   | 273,967,796.70   | 121,669,860.18   | 314,828,411.88   | 318,876,926.87   |
| BTL Payments                       | 152,914,098.31   | 133,044,149.59   | 202,969,838.15   | 559,086,660.83   | 206,164,990.87   |
| TOTAL PAYMENTS                     | 1,961,848,258.18 | 1,664,081,959.76 | 1,201,521,405.50 | 2,351,022,320.42 | 2,057,178,386.40 |
| CASH BALANCES                      |                  |                  |                  |                  |                  |
| Net Cash Surplus/(Deficit)         | 118,725,991.92   | (48,193,830.00)  | 17,841,216.08    | 30,518,654.60    | (428,460.38)     |
| Opening Cash Balance               | 2,048,360.69     | 50,242,190.69    | 32,400,974.61    | 1,882,320.01     | 2,310,780.39     |
| CLOSING CASH BALANCE               | 120,774,352.61   | 2,048,360.69     | 50,242,190.69    | 32,400,974.61    | 1,882,320.01     |

### **ACTUAL RECEIPTS FOR 5 YEARS**