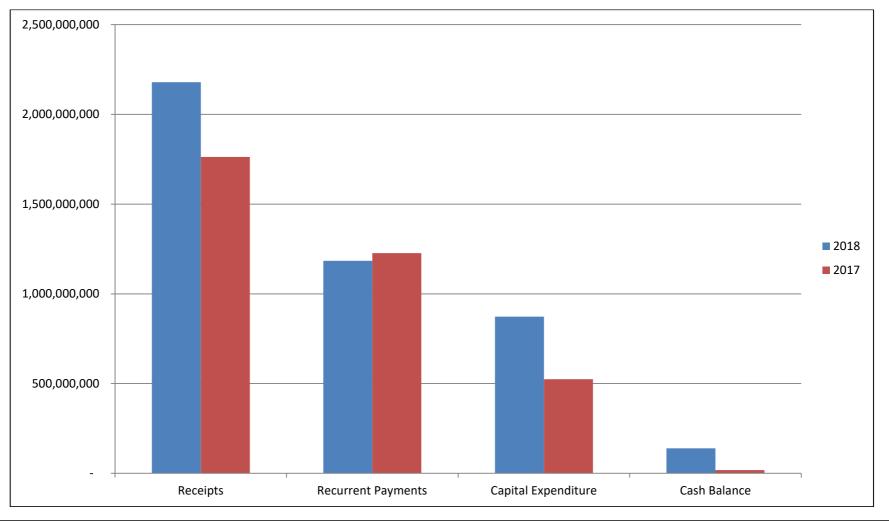

# 2.3.2 CASH FLOWS AND LIQUIDITY POSITION

During the year Statutory Allocation received by the Local Government from the Federation Accounts continued to be the major source of revenue. However, efforts are being made to improve Internally Generated Revenue (IGR). Total receipt was  $\aleph$ 2, 080, 574, 250.10 and total payment was  $\aleph$ 1,961, 848, 258.10 an overall net surplus cash flow of  $\aleph$ 118,725, 991.92 was recorded during the year. The liquidity position as at 31<sup>st</sup> December, 2018 was  $\aleph$ 120,774, 352.61.

|                            | 201              | 8              | 201              | 7               |
|----------------------------|------------------|----------------|------------------|-----------------|
|                            | =N=              | =N=            | =N=              | =N=             |
| Opening Balance            |                  | 2,048,360.69   |                  | 50,242,190.69   |
| Total Receipts             | 2,080,574,250.10 |                | 1,615,888,129.76 |                 |
| Total Payments             | 1,961,848,258.18 |                | 1,664,081,959.76 |                 |
| Net Cash Surplus/(Deficit) |                  | 118,725,991.92 |                  | (48,193,830.00) |
| Closing Cash/Bank Balance  |                  | 120,774,352.61 |                  | 2,048,360.69    |
| Represented by:            |                  |                |                  |                 |
| Consolidated Revenue Fund  | 120,774,352.61   |                | 2,048,360.69     |                 |
| Capital Development Fund   | -                |                | -                |                 |
| Total Public Funds         |                  | 120,774,352.61 |                  | 2,048,360.69    |
|                            |                  |                |                  |                 |

#### ACTUAL RECEIPTS AND PAYMENTS 2018 AND 2017