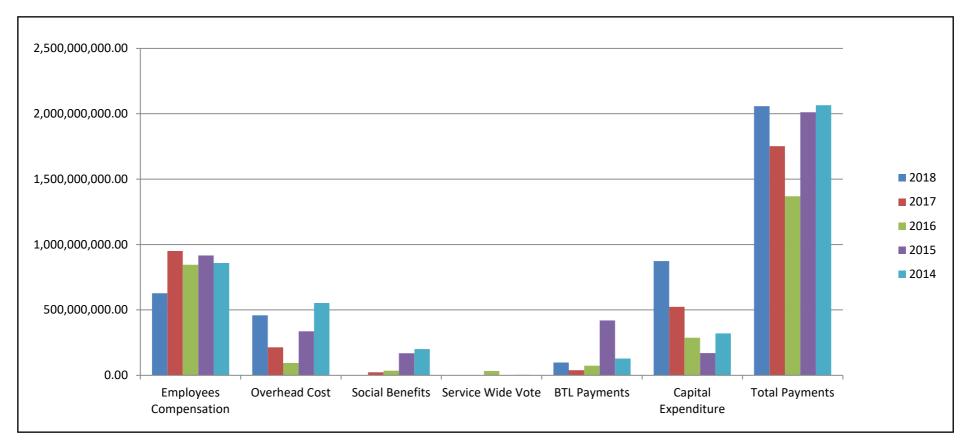

# 3.3 FIVE YEARS FINANCIAL SUMMARY

|                                    | 2018             | 2017             | 2016             | 2015             | 2014             |
|------------------------------------|------------------|------------------|------------------|------------------|------------------|
| RECEIPTS:                          | N                | N                | N                | N                | N                |
| Statutory Allocation               | 1,927,660,151.79 | 1,482,628,676.48 | 1,016,392,783.43 | 1,816,137,120.19 | 1,787,042,890.19 |
| Internally Generated Revenue (IGR) |                  | 215,303.70       |                  | 6,317,194.00     | 63,542,044.96    |
| BTL Receipts                       | 152,914,098.31   | 133,044,149.58   | 202,969,838.15   | 559,086,660.83   | 206,164,990.87   |
| TOTAL RECEIPTS                     | 2,080,574,250.10 | 1,615,888,129.76 | 1,219,362,621.58 | 2,381,540,975.02 | 2,056,749,926.02 |
| PAYMENTS:                          |                  |                  |                  |                  |                  |
| Employees Compensation             | 898,949,205.48   | 880,614,311.83   | 722,711,873.93   | 1,073,775,021.66 | 1,076,508,274.25 |
| Overhead Cost                      | 396,864,451.77   | 147,600,582.38   | 80,031,950.01    | 362,133,565.19   | 328,778,040.49   |
| Social Benefits                    | 95619512.67      | 228,435,119.26   | 74,137,883.23    | 21,898,660.86    | 126,850,153.92   |
| Service Wide Vote                  | 24,149,600.00    | 420,000.00       |                  | 19,300,000.00    |                  |
| Capital Expenditure                | 393,351,389.95   | 273,967,796.70   | 121,669,860.18   | 314,828,411.88   | 318,876,926.87   |
| BTL Payments                       | 152,914,098.31   | 133,044,149.59   | 202,969,838.15   | 559,086,660.83   | 206,164,990.87   |
| TOTAL PAYMENTS                     | 1,961,848,258.18 | 1,664,081,959.76 | 1,201,521,405.50 | 2,351,022,320.42 | 2,057,178,386.40 |
| CASH BALANCES                      |                  |                  |                  |                  |                  |
| Net Cash Surplus/(Deficit)         | 118,725,991.92   | (48,193,830.00)  | 17,841,216.08    | 30,518,654.60    | (428,460.38)     |
| Opening Cash Balance               | 2,048,360.69     | 50,242,190.69    | 32,400,974.61    | 1,882,320.01     | 2,310,780.39     |
| CLOSING CASH BALANCE               | 120,774,352.61   | 2,048,360.69     | 50,242,190.69    | 32,400,974.61    | 1,882,320.01     |

# **ACTUAL PAYMENTS FOR 5 YEARS**